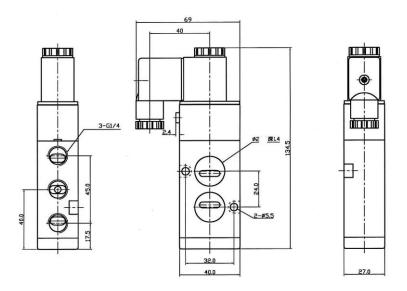

| 8  | 1370               |
| 130277   | 552.01*  | 230 V, 50 Hz | G 1/4  | G 1/4      | 8  | 1370               |
| 103650   | 552.02   | 24 V DC      | G 1/4  | G 1/4      | 8  | 1370               |
| 130278   | 552.02*  | 24 V DC      | G 1/4  | G 1/4      | 8  | 1370               |
| 103651   | 552.03   | 230 V, 50 Hz | G 3/8  | G 1/4      | 10 | 1650               |
| 103652   | 552.04   | 24 V DC      | G 3/8  | G 1/4      | 10 | 1650               |

<sup>\*</sup> new version (no technical changes to the previous version).

RIEGLER & Co. KG, eDocumentation Schützenstraße 27 | 72574 Bad Urach Tel. +49 7125 9497-41 | -260 | -620 edition 02/2024

page 1 from 2

P 3-124 e

## 3/2 and 5/2-way spool valves

With NAMUR style interface Type No. 552.01 to 552.04



## **Dimensions:**



Type No. 552.01 and 552.02



Type No. 552.03 and 552.04