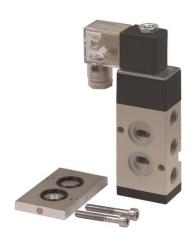

## 3/2 and 5/2-way spool valves

With NAMUR style interface Type No. 552.01 to 552.04

P 3-124 e

3/2

Pilot-operated 3/2 and 5/2-way spool valves with threaded ports and a NAMUR style interface.

Combines high-quality design with a low price.

By adding the conversion plate supplied with each valve, the device can be adapted to a 3/2-way function. The valve is turned on by a continuous signal. Turning off causes the piston to be returned to its initial position under pressure. Includes a manual operator as standard.