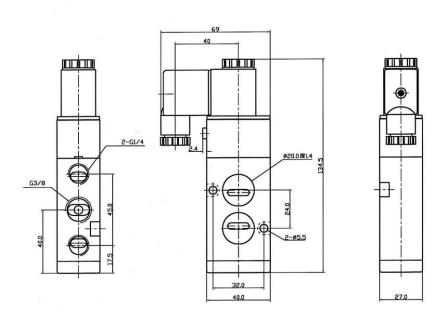

|
| 130277   | 552.01*  | 230 V, 50 Hz | G 1/4  | G 1/4      | 8  | 1370               |
| 103650   | 552.02   | 24 V DC      | G 1/4  | G 1/4      | 8  | 1370               |
| 130278   | 552.02*  | 24 V DC      | G 1/4  | G 1/4      | 8  | 1370               |
| 103651   | 552.03   | 230 V, 50 Hz | G 3/8  | G 1/4      | 10 | 1650               |
| 103652   | 552.04   | 24 V DC      | G 3/8  | G 1/4      | 10 | 1650               |

<sup>\*</sup> new version (no technical changes to the previous version).

RIEGLER & Co. KG, eDocumentation Schützenstraße 27 | 72574 Bad Urach Tel. +49 7125 9497-41 | -260 | -620 edition 02/2024

page 1 from 2

P 3-124 e

## 3/2 and 5/2-way spool valves

With NAMUR style interface Type No. 552.01 to 552.04



## **Dimensions:**



Type No. 552.01 and 552.02



Type No. 552.03 and 552.04