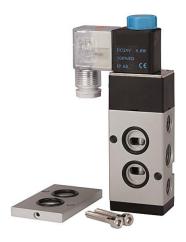

## 3/2 and 5/2-way spool valves

With NAMUR style interface Type No. 552.01 to 552.04

P 3-124 e

3/2

Pilot-operated 3/2 and 5/2-way spool valves with threaded ports and a NAMUR style interface.

Combines high-quality design with a low price.

By adding the conversion plate supplied with each valve, the device can be adapted to a 3/2-way function. The valve is turned on by a continuous signal. Turning off causes the piston to be returned to its initial position under pressure. Includes a manual operator as standard.